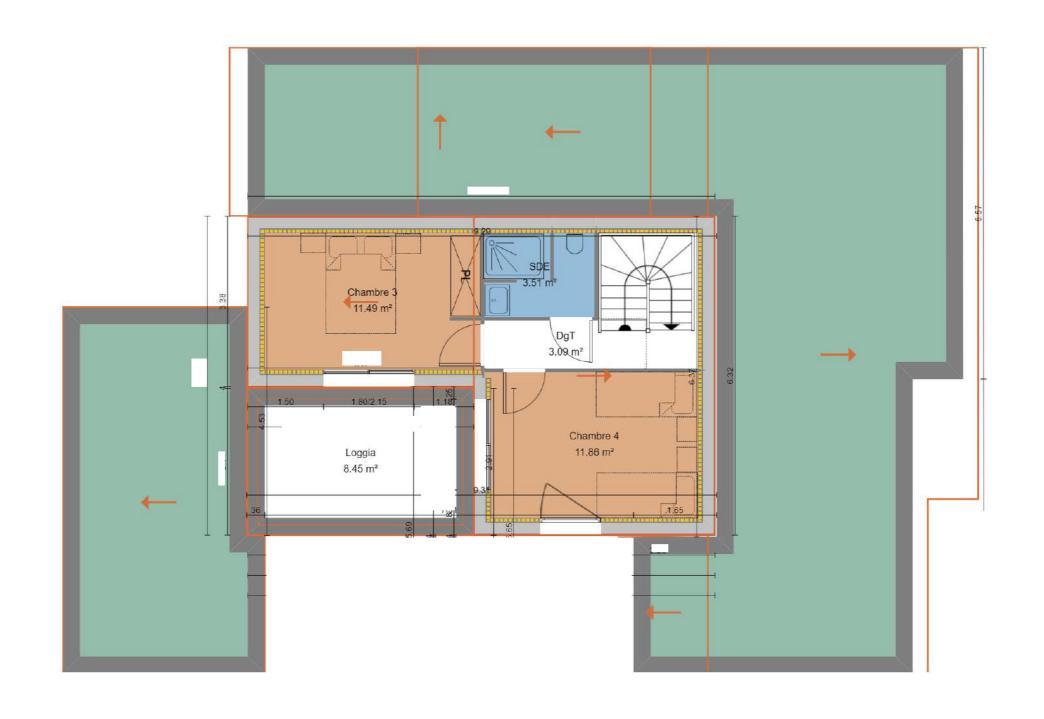

| ETAGE 1    | SURFACE             | S. ANNEXE |
|------------|---------------------|-----------|
| Chambre 3  | 11.49 m²            |           |
| Chambre 4  | 11.86 m²            |           |
| DgT        | 3.09 m²             |           |
| Loggia     |                     | 8.45 m²   |
| SDE        | 3.51 m <sup>2</sup> |           |
| SOUS-TOTAL | 29.95 m²            | 8.45 m²   |

| TOTAL | 144.03 m <sup>2</sup> | 41.90 m <sup>2</sup> |
|-------|-----------------------|----------------------|
|-------|-----------------------|----------------------|