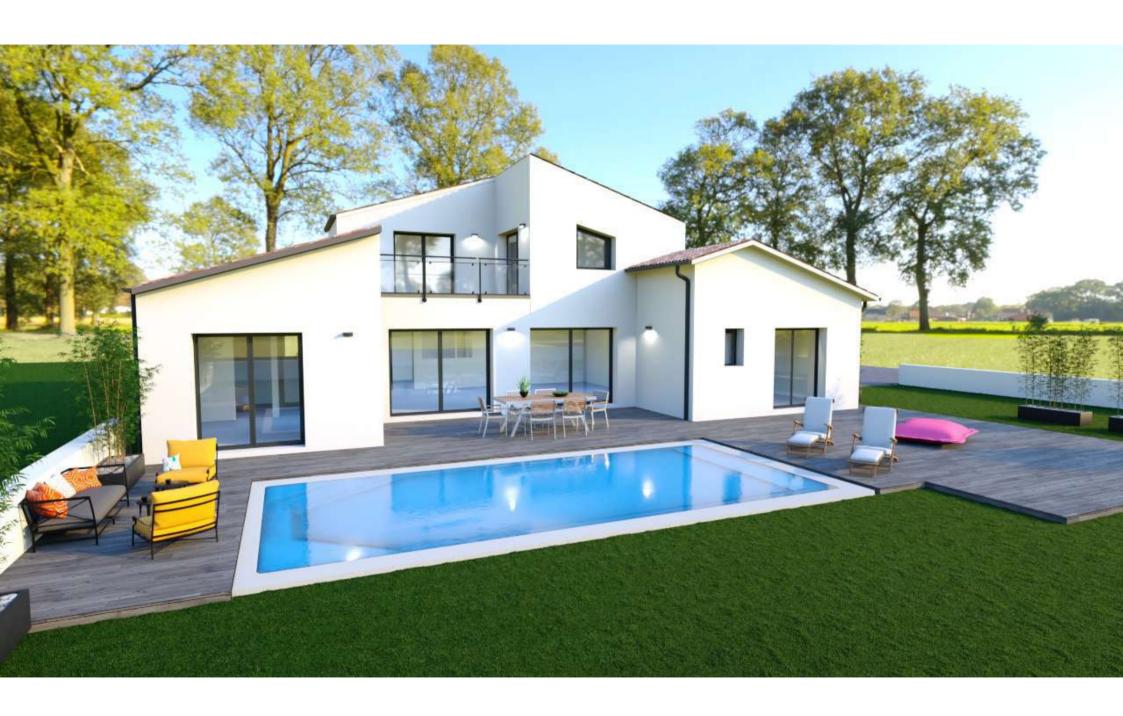

| RDC                  | SURFACE   | S. ANNEXE |
|----------------------|-----------|-----------|
| Cellier / Buanderie  | 8.55 m²   |           |
| Chambre 1            | 12.58 m²  |           |
| Chambre 2            | 11.34 m²  |           |
| Cuisine              | 12.85 m²  |           |
| Dressing             | 4.55 m²   |           |
| Garage               |           | 33.45 m²  |
| Salon-Séjour-Cuisine | 54.63 m²  |           |
| SdB                  | 4.58 m²   |           |
| SdE                  | 3.19 m²   |           |
| WC                   | 1.81 m²   |           |
| SOUS-TOTAL           | 114.08 m² | 33.45 m²  |

| ETAGE 1    | SURFACE             | S. ANNEXE |
|------------|---------------------|-----------|
| Chambre 3  | 11.49 m²            |           |
| Chambre 4  | 11.86 m²            |           |
| DgT        | 3.09 m²             |           |
| Loggia     |                     | 8.45 m²   |
| SDE        | 3.51 m <sup>2</sup> |           |
| SOUS-TOTAL | 29.95 m²            | 8.45 m²   |

| TOTAL | 144.03 m <sup>2</sup> | 41.90 m <sup>2</sup> |
|-------|-----------------------|----------------------|
|-------|-----------------------|----------------------|