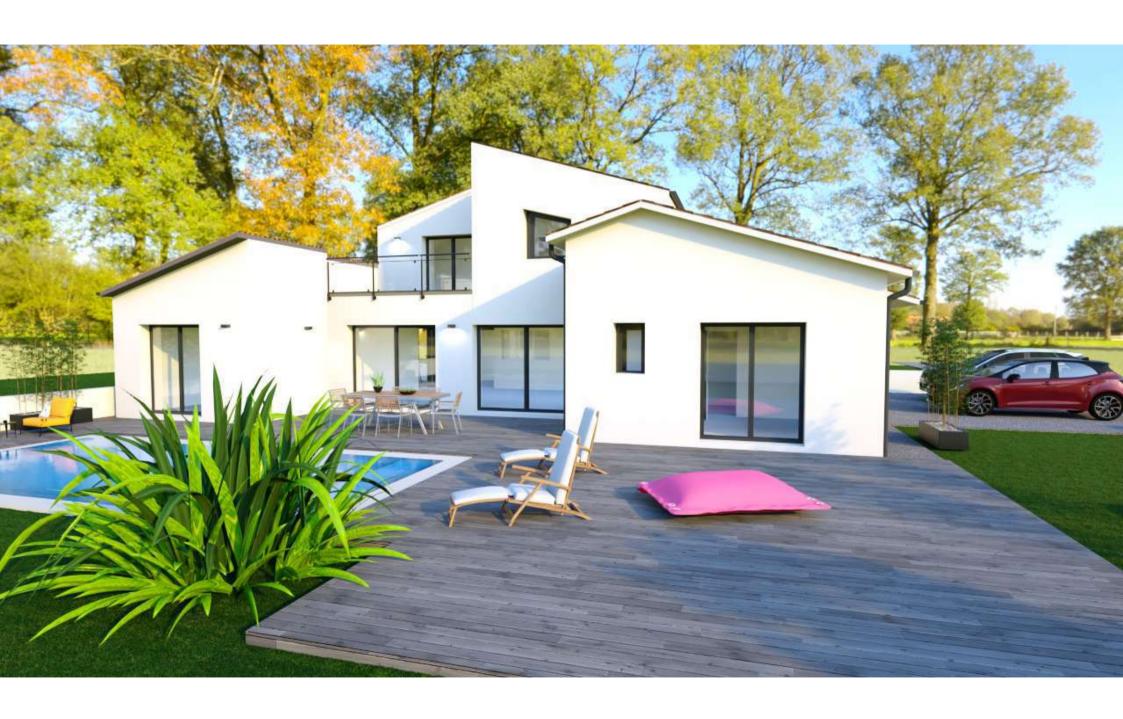

| RDC                  | SURFACE   | S. ANNEXE |
|----------------------|-----------|-----------|
| Cellier / Buanderie  | 8.55 m²   |           |
| Chambre 1            | 12.58 m²  |           |
| Chambre 2            | 11.34 m²  |           |
| Cuisine              | 12.85 m²  |           |
| Dressing             | 4.55 m²   |           |
| Garage               |           | 33.45 m²  |
| Salon-Séjour-Cuisine | 54.63 m²  |           |
| SdB                  | 4.58 m²   |           |
| SdE                  | 3.19 m²   |           |
| WC                   | 1.81 m²   |           |
| SOUS-TOTAL           | 114.08 m² | 33.45 m²  |

| ETAGE 1    | SURFACE             | S. ANNEXE |
|------------|---------------------|-----------|
| Chambre 3  | 11.49 m²            |           |
| Chambre 4  | 11.86 m²            |           |
| DgT        | 3.09 m²             |           |
| Loggia     |                     | 8.45 m²   |
| SDE        | 3.51 m <sup>2</sup> |           |
| SOUS-TOTAL | 29.95 m²            | 8.45 m²   |

| TOTAL | 144.03 m <sup>2</sup> | 41.90 m <sup>2</sup> |
|-------|-----------------------|----------------------|
|-------|-----------------------|----------------------|