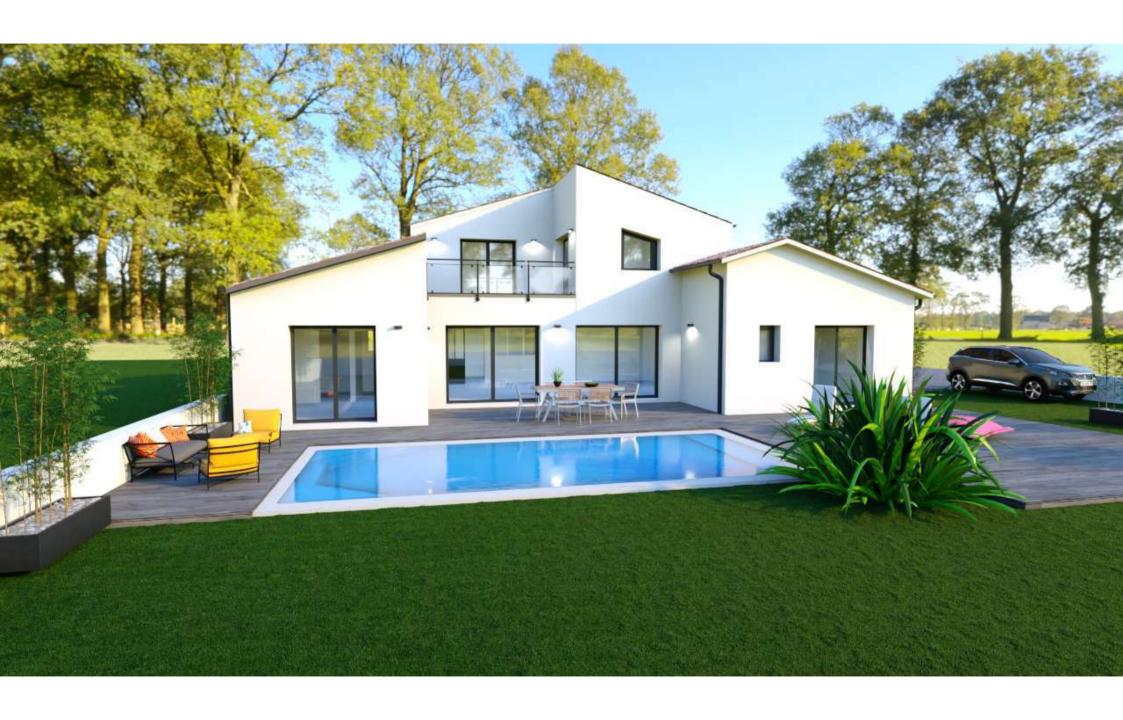

| RDC                  | SURFACE   | S. ANNEXE |
|----------------------|-----------|-----------|
| Cellier / Buanderie  | 8.55 m²   |           |
| Chambre 1            | 12.58 m²  |           |
| Chambre 2            | 11.34 m²  |           |
| Cuisine              | 12.85 m²  |           |
| Dressing             | 4.55 m²   |           |
| Garage               |           | 33.45 m²  |
| Salon-Séjour-Cuisine | 54.63 m²  |           |
| SdB                  | 4.58 m²   |           |
| SdE                  | 3.19 m²   |           |
| WC                   | 1.81 m²   |           |
| SOUS-TOTAL           | 114.08 m² | 33.45 m²  |

| ETAGE 1    | SURFACE             | S. ANNEXE |
|------------|---------------------|-----------|
| Chambre 3  | 11.49 m²            |           |
| Chambre 4  | 11.86 m²            |           |
| DgT        | 3.09 m²             |           |
| Loggia     |                     | 8.45 m²   |
| SDE        | 3.51 m <sup>2</sup> |           |
| SOUS-TOTAL | 29.95 m²            | 8.45 m²   |

| TOTAL | 144.03 m <sup>2</sup> | 41.90 m <sup>2</sup> |
|-------|-----------------------|----------------------|
|-------|-----------------------|----------------------|