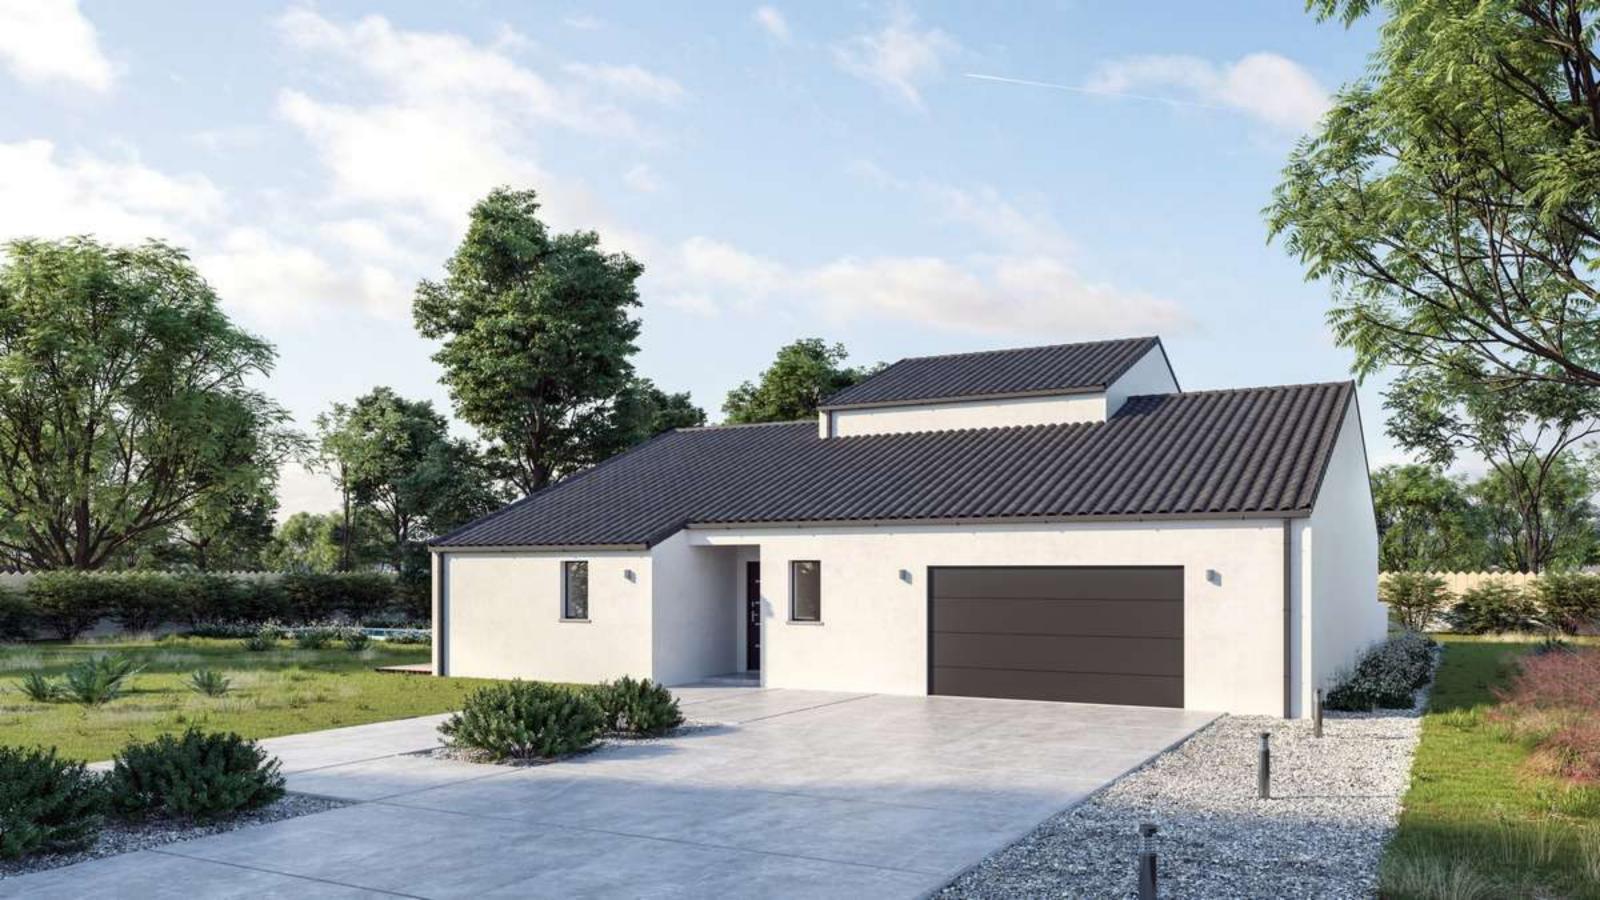

| RDC                  | SURFACE   | S. ANNEXE |
|----------------------|-----------|-----------|
| Cellier / Buanderie  | 8.55 m²   |           |
| Chambre 1            | 12.58 m²  |           |
| Chambre 2            | 11.34 m²  |           |
| Cuisine              | 12.85 m²  |           |
| Dressing             | 4.55 m²   |           |
| Garage               |           | 33.45 m²  |
| Salon-Séjour-Cuisine | 54.63 m²  |           |
| SdB                  | 4.58 m²   |           |
| SdE                  | 3.19 m²   |           |
| WC                   | 1.81 m²   |           |
| SOUS-TOTAL           | 114.08 m² | 33.45 m²  |

| ETAGE 1    | SURFACE             | S. ANNEXE |
|------------|---------------------|-----------|
| Chambre 3  | 11.49 m²            |           |
| Chambre 4  | 11.86 m²            |           |
| DgT        | 3.09 m²             |           |
| Loggia     |                     | 8.45 m²   |
| SDE        | 3.51 m <sup>2</sup> |           |
| SOUS-TOTAL | 29.95 m²            | 8.45 m²   |

| TOTAL | 144.03 m <sup>2</sup> | 41.90 m <sup>2</sup> |
|-------|-----------------------|----------------------|
|-------|-----------------------|----------------------|