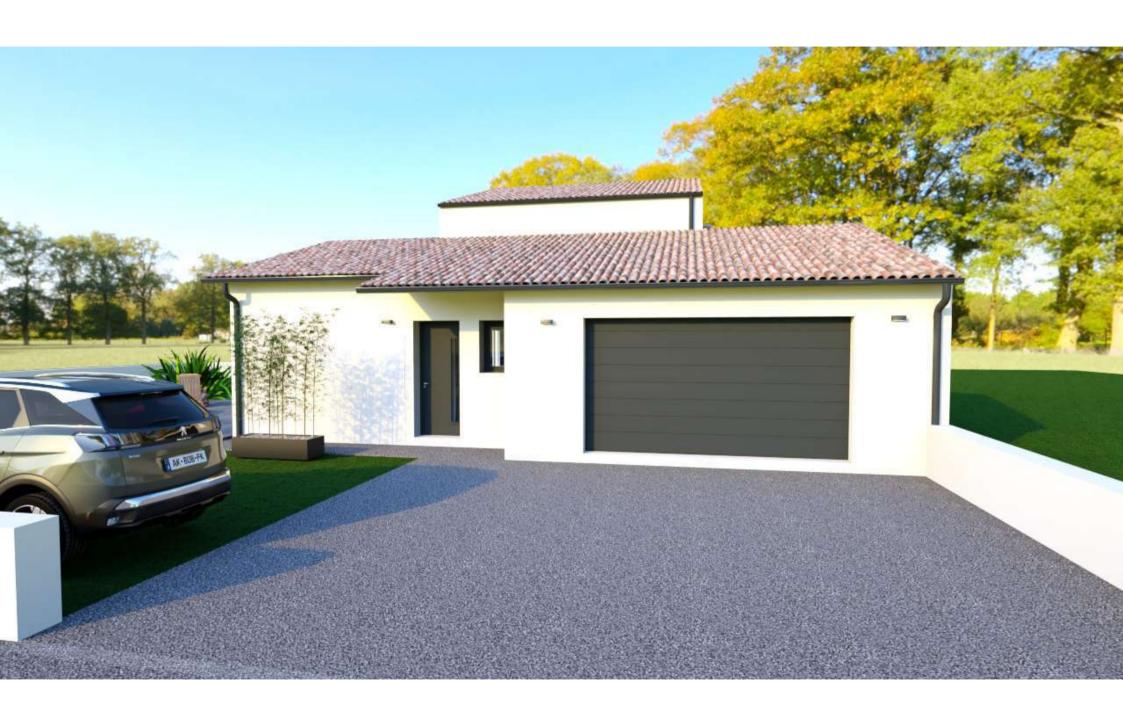

| RDC                  | SURFACE   | S. ANNEXE |
|----------------------|-----------|-----------|
| Cellier / Buanderie  | 8.55 m²   |           |
| Chambre 1            | 12.58 m²  |           |
| Chambre 2            | 11.34 m²  |           |
| Cuisine              | 12.85 m²  |           |
| Dressing             | 4.55 m²   |           |
| Garage               |           | 33.45 m²  |
| Salon-Séjour-Cuisine | 54.63 m²  |           |
| SdB                  | 4.58 m²   |           |
| SdE                  | 3.19 m²   |           |
| WC                   | 1.81 m²   |           |
| SOUS-TOTAL           | 114.08 m² | 33.45 m²  |

| ETAGE 1    | SURFACE             | S. ANNEXE |
|------------|---------------------|-----------|
| Chambre 3  | 11.49 m²            |           |
| Chambre 4  | 11.86 m²            |           |
| DgT        | 3.09 m²             |           |
| Loggia     |                     | 8.45 m²   |
| SDE        | 3.51 m <sup>2</sup> |           |
| SOUS-TOTAL | 29.95 m²            | 8.45 m²   |

| TOTAL | 144.03 m <sup>2</sup> | 41.90 m <sup>2</sup> |
|-------|-----------------------|----------------------|
|-------|-----------------------|----------------------|