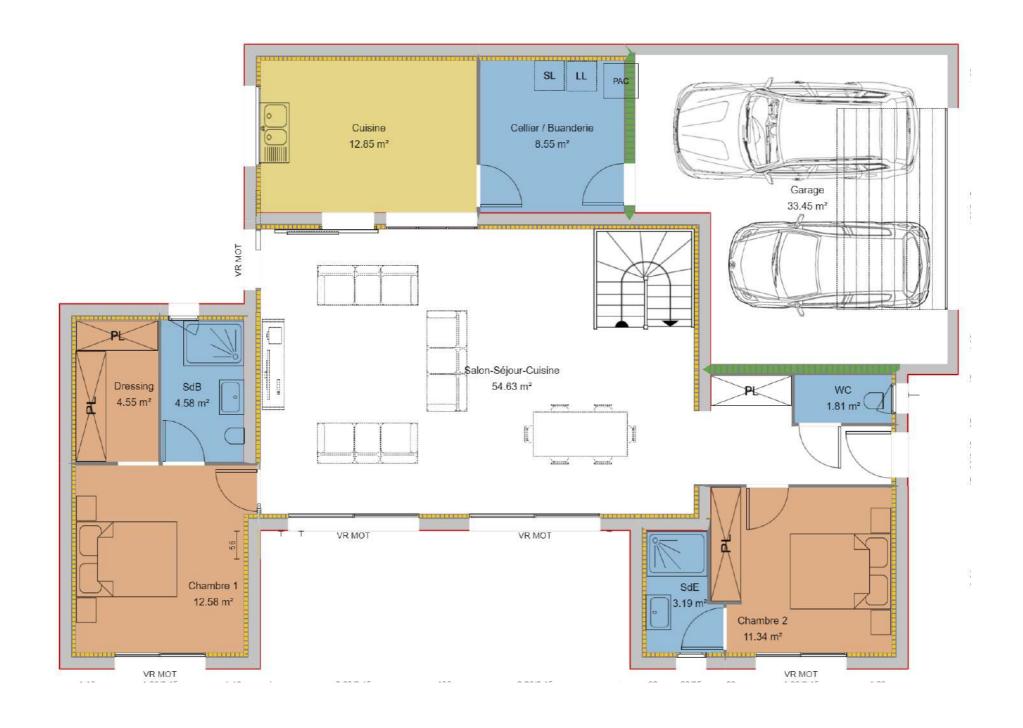

| RDC                  | SURFACE   | S. ANNEXE |
|----------------------|-----------|-----------|
| Cellier / Buanderie  | 8.55 m²   |           |
| Chambre 1            | 12.58 m²  |           |
| Chambre 2            | 11.34 m²  |           |
| Cuisine              | 12.85 m²  |           |
| Dressing             | 4.55 m²   |           |
| Garage               |           | 33.45 m²  |
| Salon-Séjour-Cuisine | 54.63 m²  |           |
| SdB                  | 4.58 m²   |           |
| SdE                  | 3.19 m²   |           |
| WC                   | 1.81 m²   |           |
| SOUS-TOTAL           | 114.08 m² | 33.45 m²  |

| TOTAL | 144.03 m <sup>2</sup> | 41.90 m <sup>2</sup> |
|-------|-----------------------|----------------------|
|-------|-----------------------|----------------------|