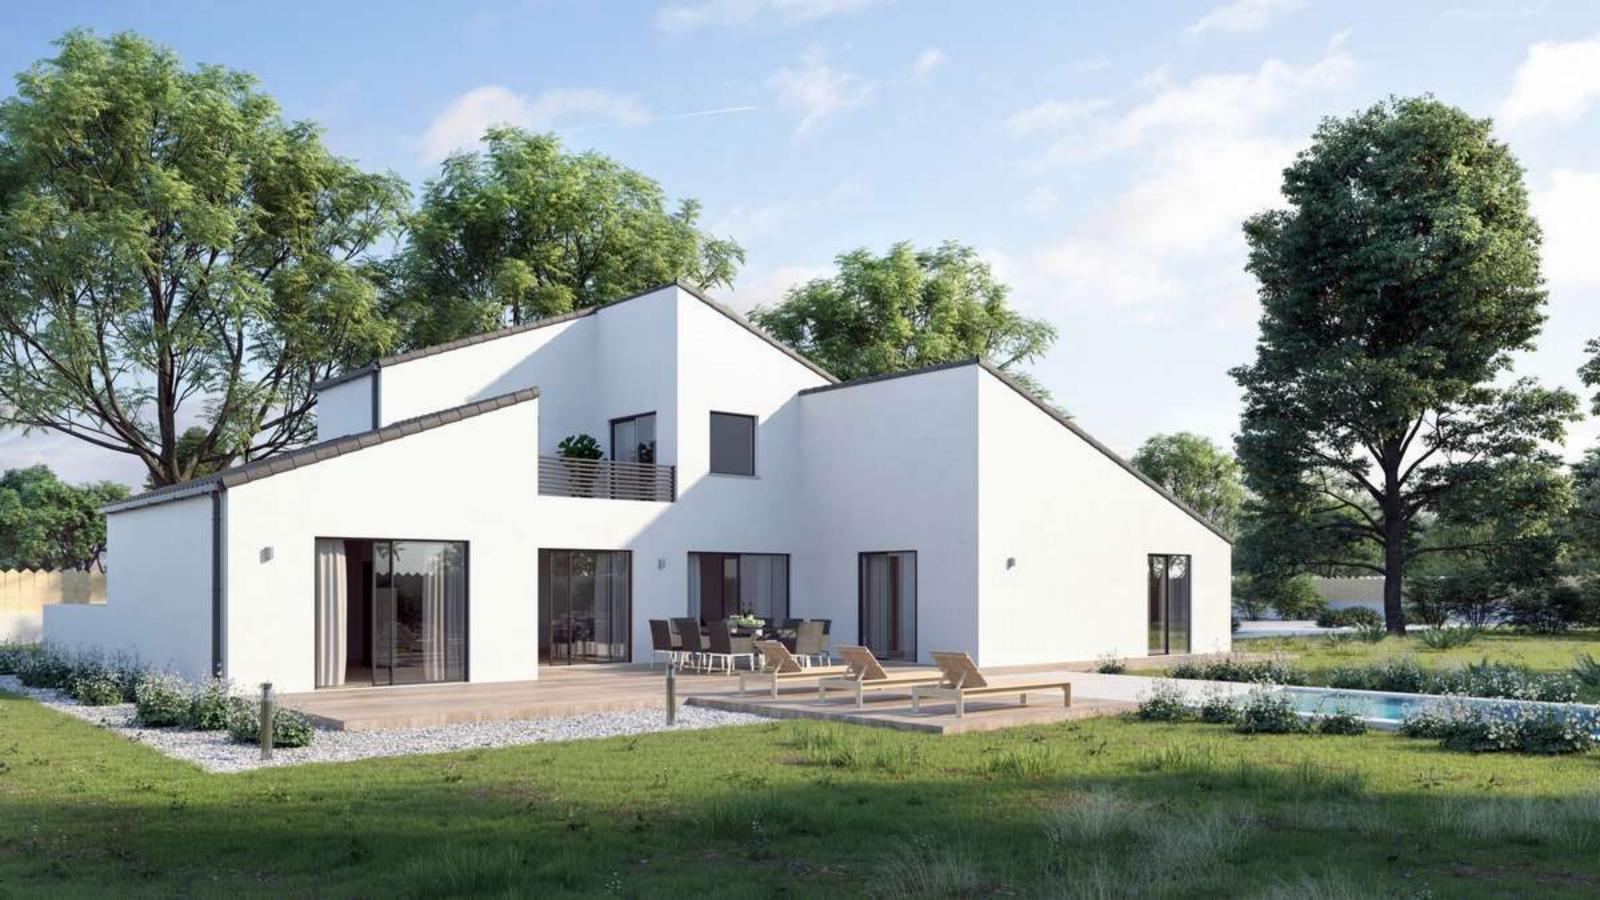

| RDC                  | SURFACE   | S. ANNEXE |
|----------------------|-----------|-----------|
| Cellier / Buanderie  | 8.55 m²   |           |
| Chambre 1            | 12.58 m²  |           |
| Chambre 2            | 11.34 m²  |           |
| Cuisine              | 12.85 m²  |           |
| Dressing             | 4.55 m²   |           |
| Garage               |           | 33.45 m²  |
| Salon-Séjour-Cuisine | 54.63 m²  |           |
| SdB                  | 4.58 m²   |           |
| SdE                  | 3.19 m²   |           |
| WC                   | 1.81 m²   |           |
| SOUS-TOTAL           | 114.08 m² | 33.45 m²  |

| ETAGE 1    | SURFACE             | S. ANNEXE |
|------------|---------------------|-----------|
| Chambre 3  | 11.49 m²            |           |
| Chambre 4  | 11.86 m²            |           |
| DgT        | 3.09 m²             |           |
| Loggia     |                     | 8.45 m²   |
| SDE        | 3.51 m <sup>2</sup> |           |
| SOUS-TOTAL | 29.95 m²            | 8.45 m²   |

| TOTAL | 144.03 m <sup>2</sup> | 41.90 m <sup>2</sup> |
|-------|-----------------------|----------------------|
|-------|-----------------------|----------------------|